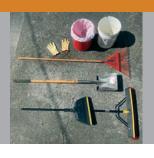

# Tools you may need:

- work gloves
- buckets lined with trash bags
- flat-tipped shovel
- broom and dust pan
- rake

**Step 1:** Remove trash screen. Most trash screens fit into slots in the sediment trap.