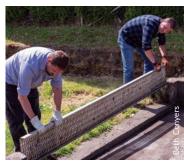

# Tools you may need:

- work gloves
- buckets lined with trash bags
- flat-tipped shovel
- broom and dust pan
- rake

**Step 1:** Remove trash screen. Most trash screens fit into slots in the sediment trap.