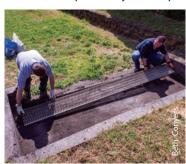

# Tools you may need:

- work gloves
- buckets lined with trash bags
- flat-tipped shovel
- broom and dust pan
- rake

**Step 1:** Remove trash screen. Most trash screens fit into slots in the sediment trap.