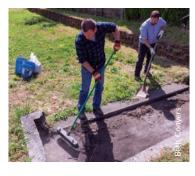

**Step 2:** Tap the screen against the inside of the sediment trap or use a broom/rake to remove material. Do this inside the sediment trap for easy cleanup.

**Step 3:** Sweep up and bag the debris.

**Step 4:** Reinstall the trash screen. Dispose of material with regular trash.