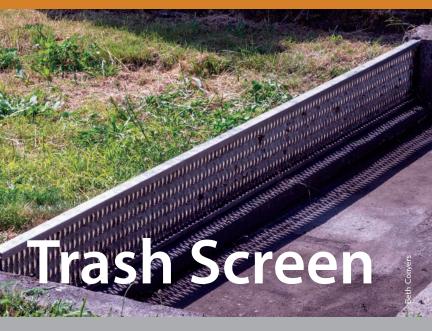

## PRIVATE STORMWATER FACILITY MAINTENANCE

Make sure trash screens, also called debris barriers, are maintained annually so stormwater can flow through your facility properly.

Trash screens trap larger debris to keep it contained within the sediment trap. This prevents debris from accumulating in vegetated areas and smothering plants needed for the facility to function as designed.

### Where to find it:

Trash screens are typically part of a sediment trap which is near the inlet of stormwater facilities.