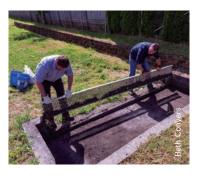

# Tools you may need:

- work gloves
- buckets lined with trash bags
- flat-tipped shovel
- broom and dust pan
- rake

**Step 1:** Remove trash screen. Most trash screens fit into slots in the sediment trap.

**Step 2:** Tap the screen against the inside of the sediment trap or use a broom/rake to remove material. Do this inside the sediment trap for easy cleanup.

**Step 3:** Sweep up and bag the debris.

**Step 4:** Reinstall the trash screen. Dispose of material with regular trash.