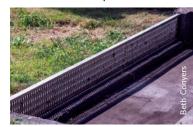

## PRIVATE STORMWATER FACILITY MAINTENANCE



Make sure trash screens, also called debris barriers, are maintained annually so stormwater can flow through your facility properly.

Trash screens trap larger debris to keep it contained within the sediment trap. This prevents debris from accumulating in vegetated areas and smothering plants needed for the facility to function as designed.

### Where to find it:

Trash screens are typically part of a sediment trap which is near the inlet of stormwater facilities.

#### **Before:**

This trash screen has accumulated trash and debris.



#### When to maintain it:

Clear and remove accumulated debris annually in summer months before winter rains.

#### After:

Trash and debris have been removed and disposed of.





For more information and technical assistance visit:

# PRIVATE STORMWATER FACILITY MAINTENANCE

# Tools you may need:

- work gloves
- buckets lined with trash bags
- flat-tipped shovel
- broom and dust pan
- rake



**Step 1:** Remove trash screen. Most trash screens fit into slots in the sediment trap.



**Step 2:** Tap the screen against the inside of the sediment trap or use a broom/rake to remove material. Do this inside the sediment trap for easy cleanup.



**Step 3:** Sweep up and bag the debris.



**Step 4:** Reinstall the trash screen. Dispose of material with regular trash.



| 1    |   | 1       |              |                           |                |        |                   |
|------|---|---------|--------------|---------------------------|----------------|----